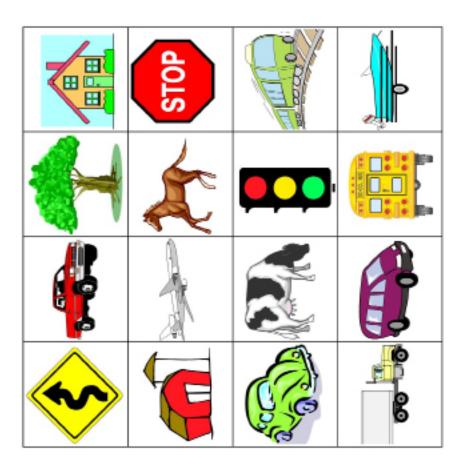

### Instructions

- 1. Trim circles to 6 3/4" (Hint: you should be able to get 2 circles from each paper)
- 2. Ink everything with Black Chalk Ink.
- 3. Adhere 2-  $12 \times 7/8$ " Stripe pieces around bottom of tin and overlap the ends. Securing well in place.
- 4. Add rub-on words to the edge of the tin's lid as shown.
- 5. Print pages 2-5 onto plain paper and tirm to fit in circle centers. Adhere games to circles.
- 6. Add rub-ons as shown.
- 7. Make 8- 22mm magnet game pieces from Were Out of Here paper airplanes and 8- 22mm magnet game pieces from Click photos.
- 8. Laminate circles to make game boards more durable.
- Wrap marker in stripe paper according to size of marker. Add knotted ribbon to marker.

# Visit our blog at imaginiscescrapbooking. blogspot.com

Sample created with Scooter's Vacation collection products. Visit **imaginisce.com** to view all the coordinating product.s

| <del>d</del> 00 | Grocery Store | Bus    | oil pumb | playground      | Pond or Lake | Statue      | Dirt Road | Silo            | Field of flowers |
|-----------------|---------------|--------|----------|-----------------|--------------|-------------|-----------|-----------------|------------------|
| School          | Dog           | Church | Barn     | Bike with rider | Deer         | Gas Station | Cow       | Railroad Tracks | Sheep            |
|                 |               |        |          |                 |              |             |           |                 |                  |
|                 |               |        |          |                 |              |             |           |                 |                  |