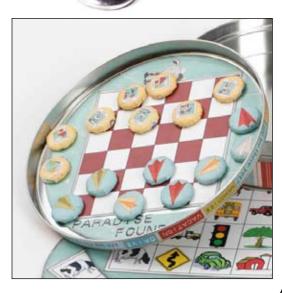

## Travel Game Tin w/ Magnets

### Instructions

- 1. Trim circles to 6 3/4" (Hint: you should be able to get 2 circles from each paper)
- 2. Ink everything with Black Chalk Ink.
- 3. Adhere 2-  $12 \times 7/8$ " Stripe pieces around bottom of tin and overlap the ends. Securing well in place.
- 4. Add rub-on words to the edge of the tin's lid as shown.
- 5. Print pages 2-5 onto plain paper and tirm to fit in circle centers. Adhere games to circles.
- 6. Add rub-ons as shown.
- 7. Make 8- 22mm magnet game pieces from Were Out of Here paper airplanes and 8- 22mm magnet game pieces from Click photos.
- 8. Laminate circles to make game boards more durable.
- Wrap marker in stripe paper according to size of marker. Add knotted ribbon to marker.