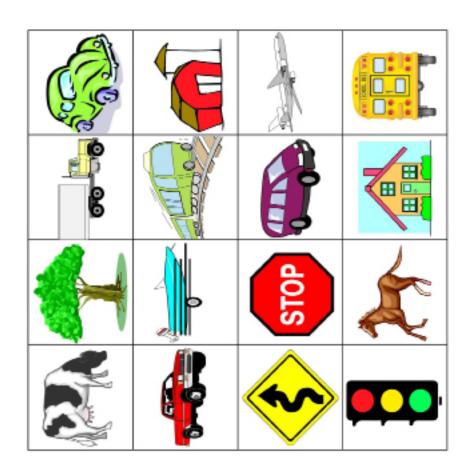

### Instructions

- 1. Trim circles to 6 3/4" (Hint: you should be able to get 2 circles from each paper)
- 2. Ink everything with Black Chalk Ink.
- 3. Adhere 2-  $12 \times 7/8$ " Stripe pieces around bottom of tin and overlap the ends. Securing well in place.
- 4. Add rub-on words to the edge of the tin's lid as shown.
- 5. Print pages 2-5 onto plain paper and tirm to fit in circle centers. Adhere games to circles.
- 6. Add rub-ons as shown.
- 7. Make 8- 22mm magnet game pieces from Were Out of Here paper airplanes and 8- 22mm magnet game pieces from Click photos.
- 8. Laminate circles to make game boards more durable.
- Wrap marker in stripe paper according to size of marker. Add knotted ribbon to marker.

# Visit our blog at imaginiscescrapbooking. blogspot.com

Sample created with Scooter's Vacation collection products. Visit **imaginisce.com** to view all the coordinating product.s

| <del>d</del> 00 | Grocery Store | Bus    | oil pumb | playground      | Pond or Lake | Statue      | Dirt Road | Silo            | Field of flowers |
|-----------------|---------------|--------|----------|-----------------|--------------|-------------|-----------|-----------------|------------------|
| School          | Dog           | Church | Barn     | Bike with rider | Deer         | Gas Station | Cow       | Railroad Tracks | Sheep            |
|                 |               |        |          |                 |              |             |           |                 |                  |
|                 |               |        |          |                 |              |             |           |                 |                  |